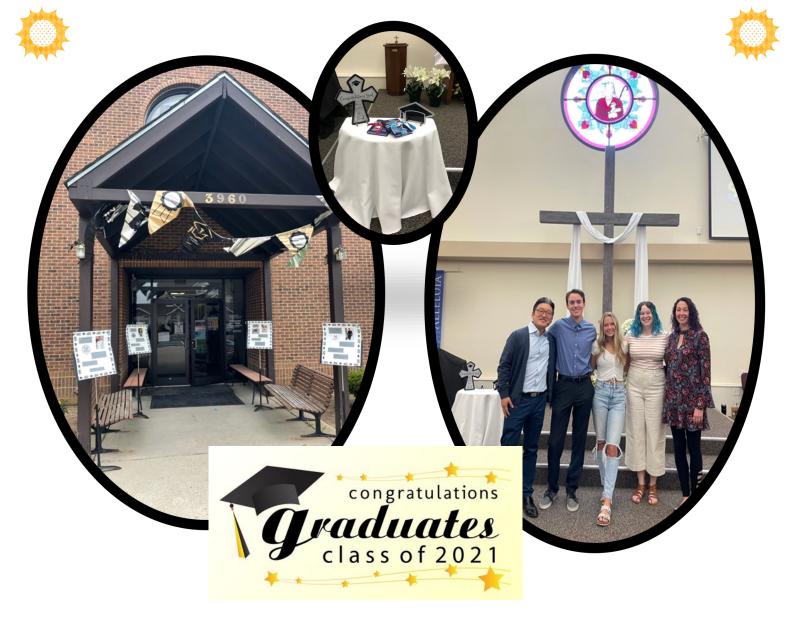

# Children's Ministry

Congratulations to the Class of 2021 especially to the young adults here at Good Shepherd! Our memory verse for the month of June is "Happy are people who make peace, because they will be called God's children." (Matthew 5:9)

#### **Congratulations to the Class of 2021!**

#### **Abby Boaz**, daughter of Bob and Pam Boaz

Graduated for Horizon High School and will attend Western Washington University in the fall to study Human Physiology and Behavioral Neuroscience to become a Physician's Assistant.

#### Aiden Green, grandson of Jim and Sandi Green

Graduated from Riverdale Ridge High School and will attend Front Range Community College in the fall to study Multimedia Technology.

#### **Drew Higgins.** son of Mike and Natalie Higgins

Graduated from Art Institute of Dallas with a B.A. in Graphic Design. Drew has accepted a position with Ameri 100 in Dallas, Texas as their Graphic Designer.

#### **Auston Sack.** son of Bryon and Kim Sack

Graduated from Eastern Virginia Medical School with a Masters of Surgical Assisting. Auston has accepted a position with a private surgical practice in Lake Forest, Ill.